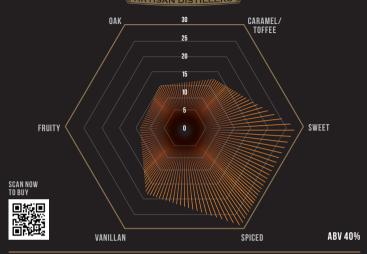

## SPICED RUM

**AROMA** Sweet Vanilla and caramel undertones followed by mixed spices, cola and a oaky char.

**PALATE** Freshly Toasted cinnamon, vanilla, nutmeg and clove, followed by caramel and cola flavours finishing with a sweet molasses and hint of spice.