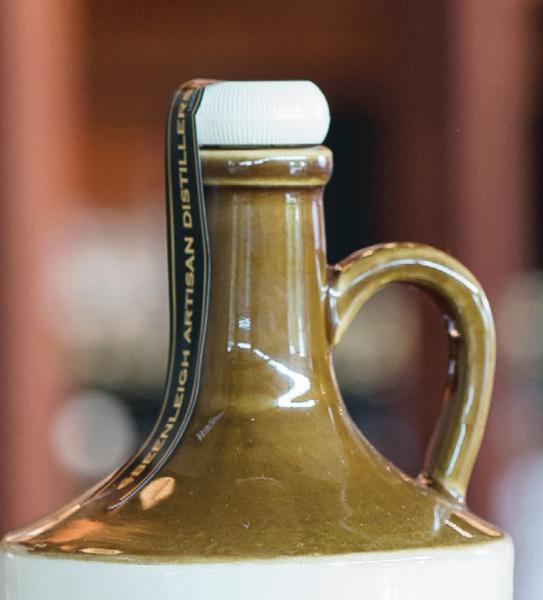

### - PRODUCTION DESCRIPTION

For years following the end of production of the Beenleigh Traditional Liqueur in the popular crock bottle we have fielded consumer calls, e-mails, internet enquiries and Facebook posts. Getting the crock bottle back into production hasn't been easy. It isn't cheap. But we did it. The overwhelming response at the distillery confirms the hard work and manual production of this is worth it.

It is already one of the most popular products being sold at the distillery amongst all consumers young and old. Based on a 5 year old rum and flavoured with natural plum extract and sugar, this is one easy drinking, highly enjoyable liqueur. Consumers love the unique crock bottle. And once they have tried the liqueur - they keep coming back.

## -RUM LIQUEUR-

This liqueur is blended from rums aged in specially selected American Oak barrels. The blend is then meticulously crafted to create a smooth and rich 884 rum liqueur.

DIENLEION ARVISAN DISTILLERS DIEVILLERY ROAD BIENLEIGH RUCENSLAND 756ML 20%ALC/VOL