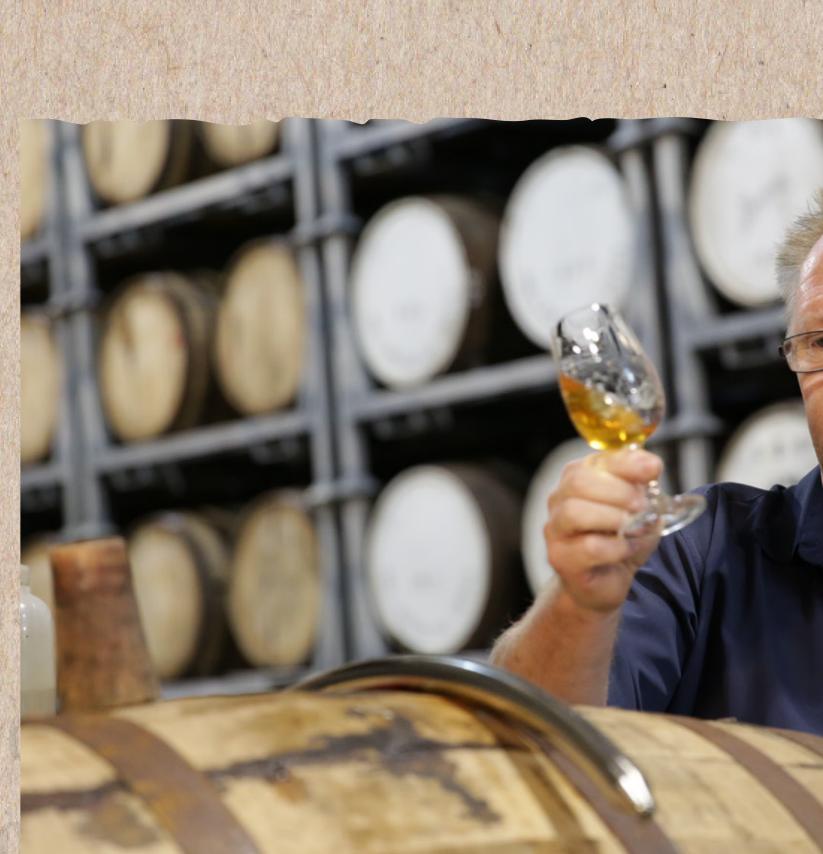

## -RUM LIQUEUR-

This liqueur is blended from rums aged in specially selected American Oak barrels. The blend is then meticulously crafted to create a smooth and rich 884 rum liqueur.

DIENLEION ARVISAN DISTILLERS DIEVILLERY ROAD BIENLEIGH RUCENSLAND 756ML 20%ALC/VOL

### TASTING NOTE —

PURE LUSCIOUS AROMAS OF RIPE PLUMS AND SPICED MOLASSES COUPLED WITH DELICIOUS NOTES OF SPICED OAK, TOFFEE AND RIPE TROPICAL FRUIT GIVES WAY TO A LONG, SPUN-SUGAR FINISH. THE PERFECT DESSERT RUM.