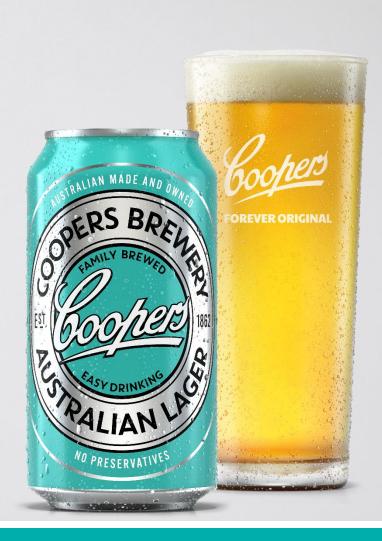

# **COOPERS AUSTRALIAN LAGER**

#### **FORMAT**

375mL Can 50L Keg

## **TASTING NOTE**

With a bright golden hue originating from Coopers' own lager malt, the beer pours clean and clear.

Our easy-drinking modern Australian Lager features stone fruit and citrus aromas, with a dash of late hopping adding subtle tropical notes.