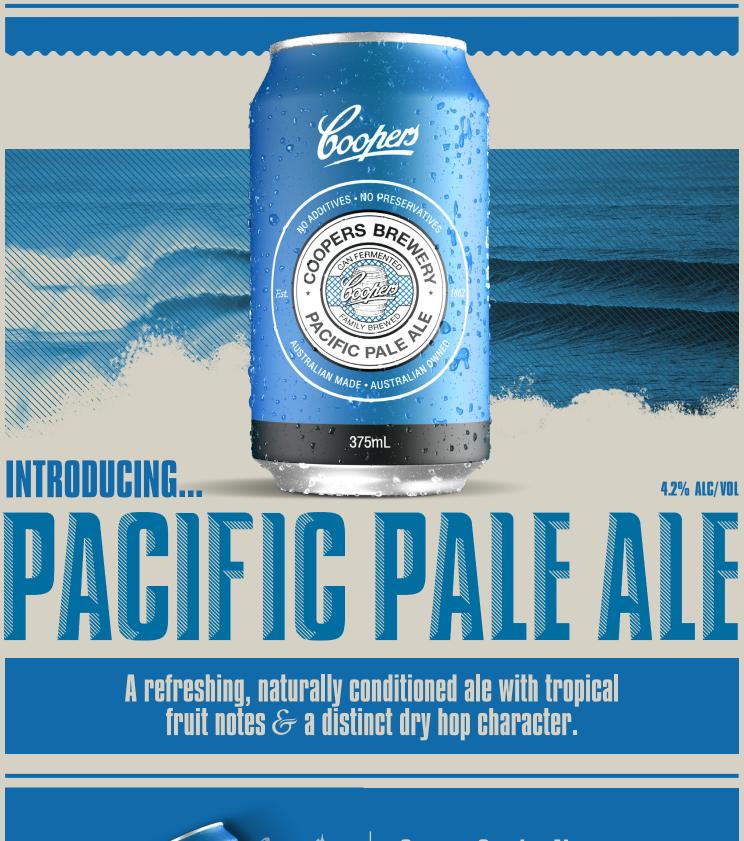

### Coopers Session Ale now has a new look.

Same great taste. Same blue can. Different name and fresh new packaging. Session Ale has been renamed Pacific Pale Ale, led by keg and 375ml can, plus an exciting \$2 million support campaign.

## **CHANGING WITH THE CATEGORY**

Sustained growth of the Pacific/Session/Tropical segment has seen it rise to become the second largest beer style within craft\*. Over this time, new naming conventions have emerged: 'Session Ale' is now reflective of a mid-strength beer, while 'Pacific' has become the recognised name within the style reflecting refreshment, flavour and fruitiness\*\*. So to avoid confusion, align with the evolving category and better reflect the refreshing, tropical flavour profile, we've changed the name to Pacific Pale Ale.