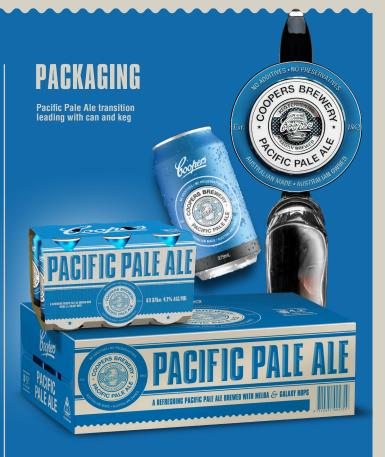

# **PRODUCT DETAILS**

| NEW EAN BARCODE                                         | FORMAT   |
|---------------------------------------------------------|----------|
| 9310441004743<br>Coopers Pacific Pale Ale 1 x 375ml     | CAN      |
| 9310441004750<br>Coopers Pacific Pale Ale 6 X 375ml     | 6PK CAN  |
| 9310441004767<br>Coopers Pacific Pale Ale 4 X 6 X 375ml | 24PK CAN |