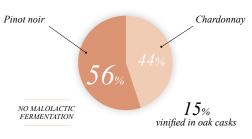

## *Elegant, powerful and delicate*

WINEMAKING

Over the years Louis Roederer has developed a unique technique for the production of its rosé champagnes. This process, referred to by Roederer as the 'infusion' technique, allows us to bring out the juicy, ripe character of the Pinot noirs whilst preserving their exceptional freshness. A small amount of Chardonnay juice is added to the Pinot noir maceration which then ferment together and integrate smoothly and harmoniously. The dosage is 8 g/l.