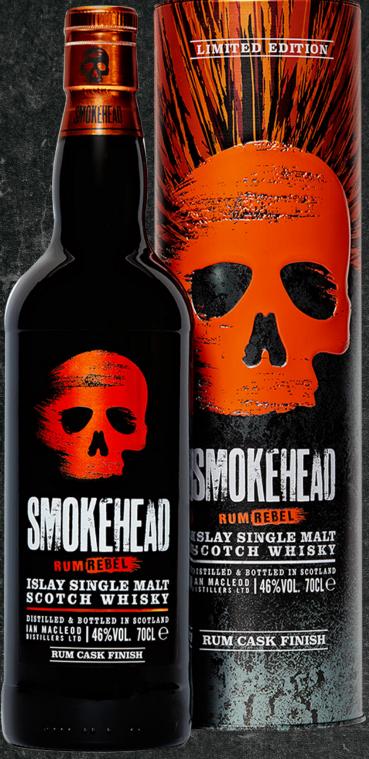

# SCOTCH WHISKY

SMOKEHEAD SHERRY BOMB ISLAY SINGLE MALT SCOTCH WHISKY 46%

# THIS ISLAY REBEL

MEETS A RUM CASK COUSIN

IN A RUSH OF EXPLOSIVE FLAVOUR.

**BURSTING WITH** 

FIERY PEAT SMOKE, BURNT MARSHMALLOWS

AND SOFTENED WITH

CARAMELISED FRUIT.
AN EPIC TASTE ADVENTURE.

When Smokehead meets a rum cask cousin. Fiery peat smoke and burnt marshmallows, softened with caramelised fruit. Taste the rebellion.