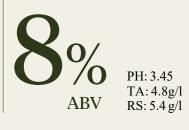

#### Craft:

The method Piquette originates from France, we repurpose our grape skins, resoaking them to deliver a lighter style, adding full strength wine to retain the flavour of full strength wine. Chilled, this is perfect for the Australian climate.

#### Taste:

Light and refreshing on the palate, delicate dark berry fruits with soft tannins.

To the Unstoppable

CRAWFORD