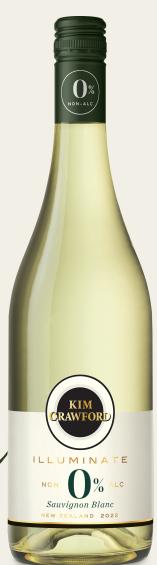

# 2022 Illuminate 0% Sauvignon Blanc

New Zealand

### Craft:

The grapes are crushed and destemmed then direct pressed with minimal skin contact. The clarified juice is fermented at cool temperatures and left for a brief period to settle, before being racked, blended and bottled early in order to retain its bright primary fruit characters . A special process of natural distillation was utilised to remove the alcohol from the wine.

### Colour:

Pale lemon.

### Aroma:

Lifted aromatics of ripe tropical fruits, a hint of citrus and freshly cut herbs.

Taste:

Crisp, juicy acidity and concentrated tropical fruit and citrus flavours.

To the Unstoppable

CRAWFORD

PH : 3.3 TA:9g/lRS: 25 g/l