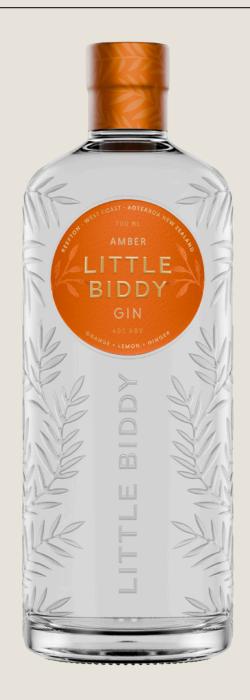

## Little Biddy Amber New Product

Taste the vibrancy of New Zealand. Little Biddy Amber combines the zest of fresh New Zealand oranges and lemons, delivering a bright and invigorating twist to your classic gin.

Whether you're enjoying a refreshing G&T or crafting a signature cocktail, Little Biddy Amber promises to elevate your drinking experience.

#### **Tasting notes**

Each sip reveals layers of flavour, with the subtle warmth of ginger perfectly balancing the refreshing citrus notes.

Little Biddy Amber offers a crisp, smooth finish, making it a versatile choice.